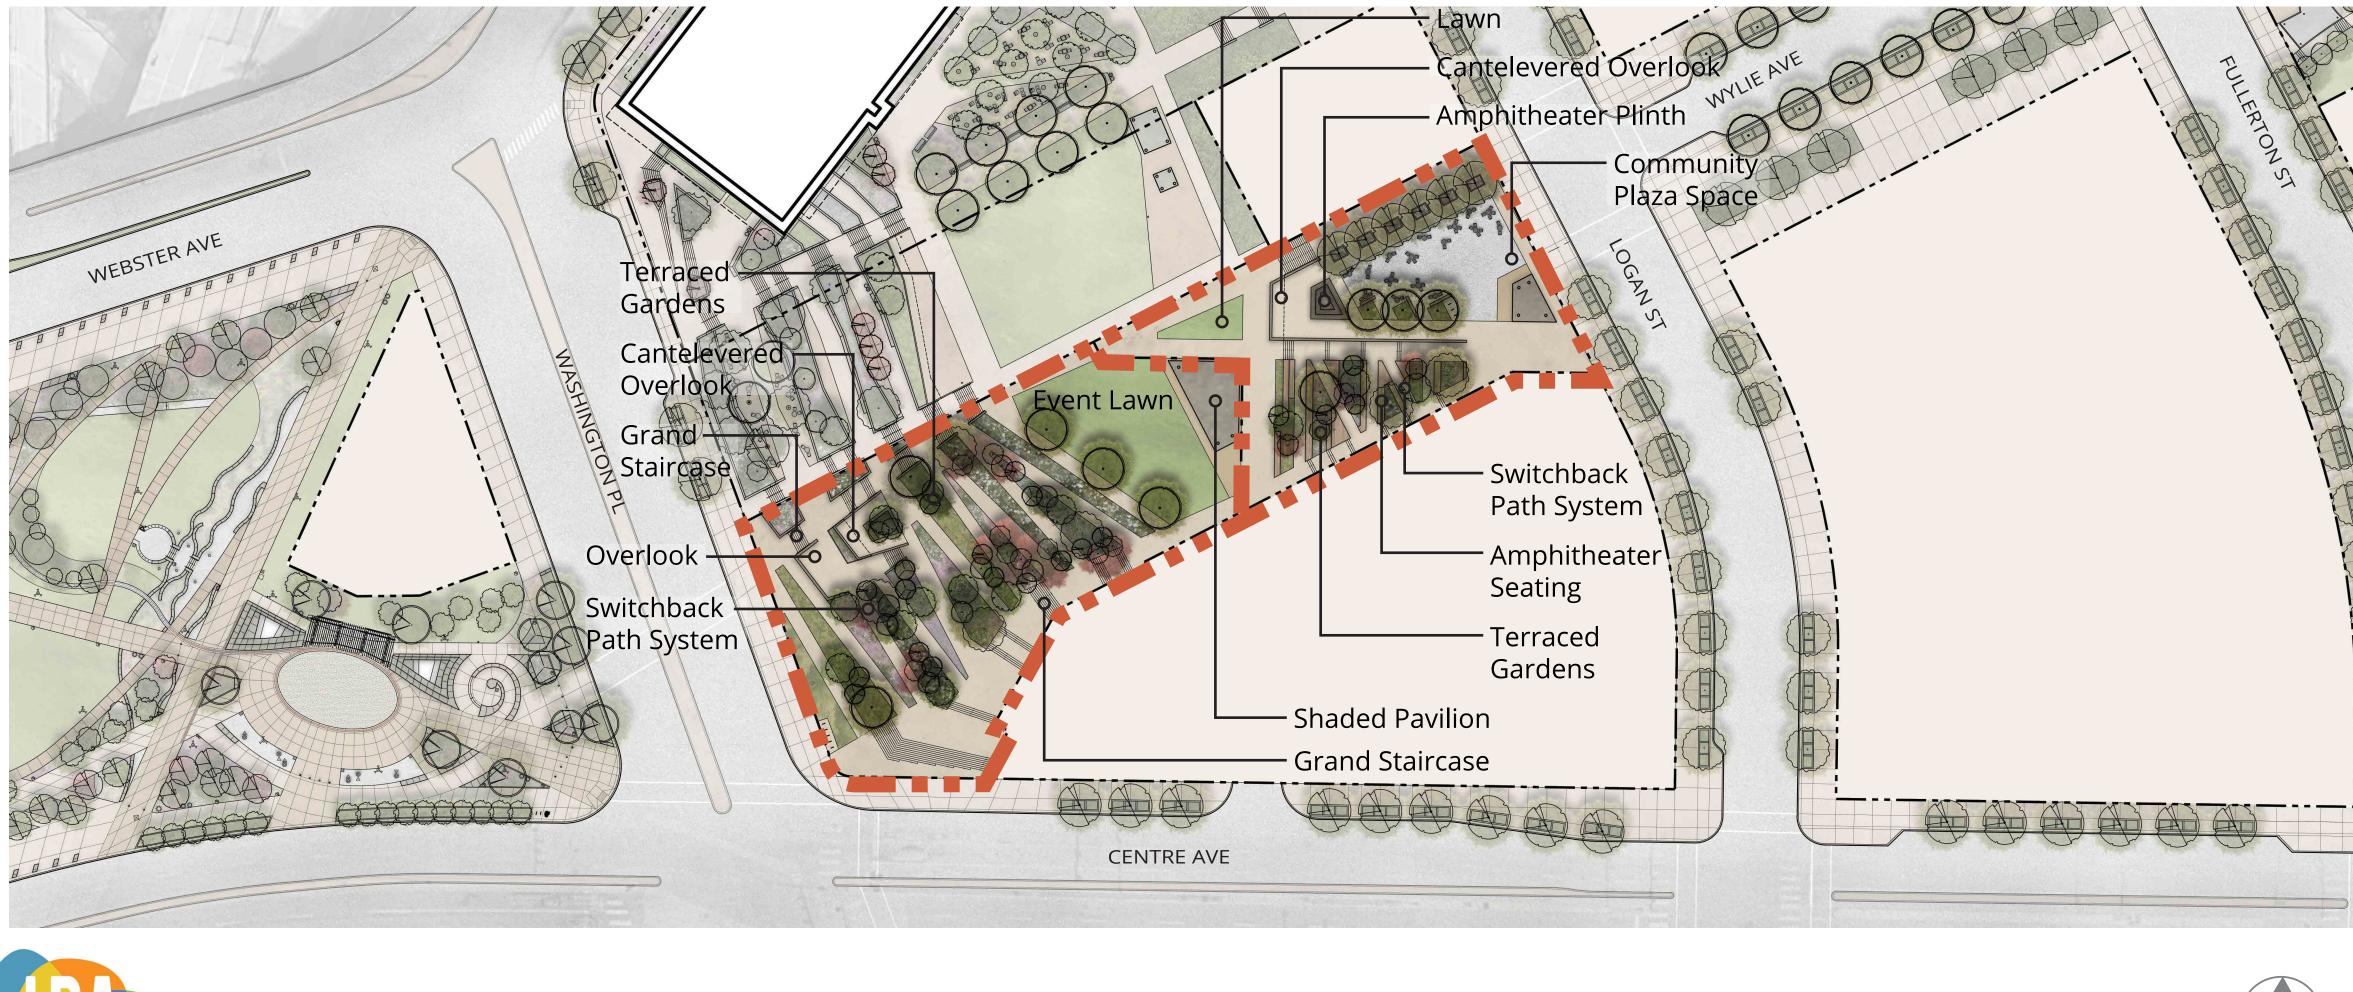

#### PHASES I & II

Phase I: Urban Open Space

- Logan Street Plaza & Overlook to Mid-Block Event Lawn
- Moveable Seating for Outdoor Dining
- Informal Amphitheater
- Accessible Walkway from Logan Street to Mid-Block
  Event Lawn
- Terraced Gardens with Seating Alcoves

Phase II: Extension Of Urban Open Space

- Event Lawn Extension
- Shaded Pavilion
- Accessible Walkway from Mid-Block Event Lawn to Washington Place
- Terraced Gardens with Seating Alcoves
- Grand Staircase Along the Wylie Avenue Corridor
- Overlooks to Downtown

## Urban Open Space Site Plan

#### PHASES I & II

SECTION 2: PROPOSED DESIGN

PERSPECTIVE VIEW LOOKING EAST ALONG THE WYLIE AVE CORRIDOR OF F2 UOS

۲.