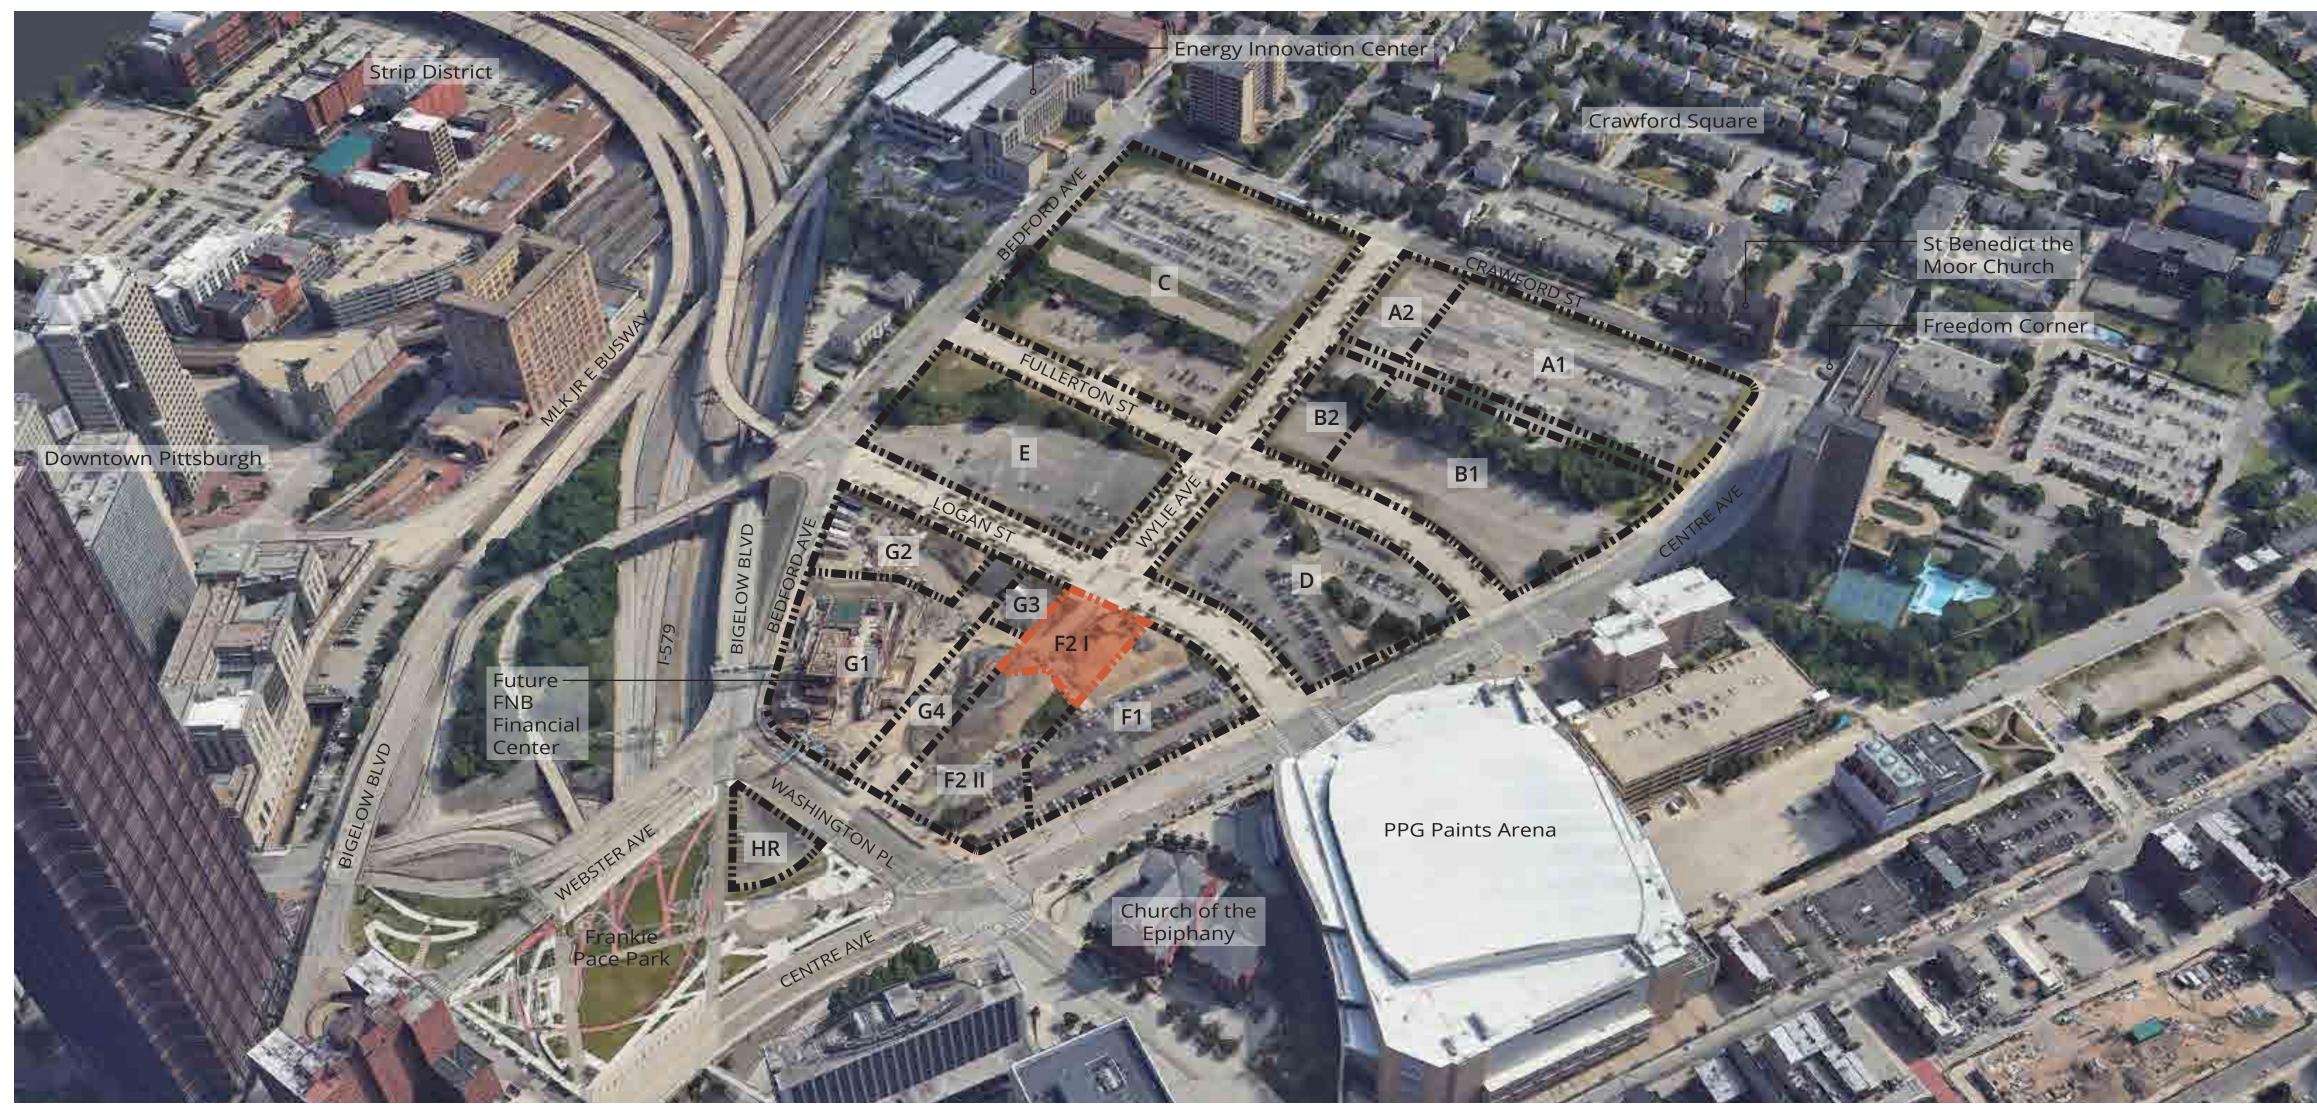

### SECTION 1: SITE CONTEXT



# Block F2 Urban Open Space Conceptual Plan

#### PHASES I & II

Phase I: Urban Open Space

- Logan Street Plaza & Overlook to Mid-Block Event Lawn
- Moveable Seating for Outdoor Dining
- Informal Amphitheater
- Accessible Walkway from Logan Street to Mid-Block
  Event Lawn
- Terraced Gardens with Seating Alcoves

Phase II: Extension Of Urban Open Space

- Event Lawn Extension
- Shaded Pavilion
- Accessible Walkway from Mid-Block Event Lawn to Washington Place
- Terraced Gardens with Seating Alcoves
- Grand Staircase Along the Wylie Avenue Corridor
- Overlooks to Downtown



SECTION 2: PROPOSED DESIGN





## Urban Open Space Site Plan

#### PHASES I & II





SECTION 2: PROPOSED DESIGN



PERSPECTIVE VIEW LOOKING EAST ALONG THE WYLIE AVE CORRIDOR OF F2 U