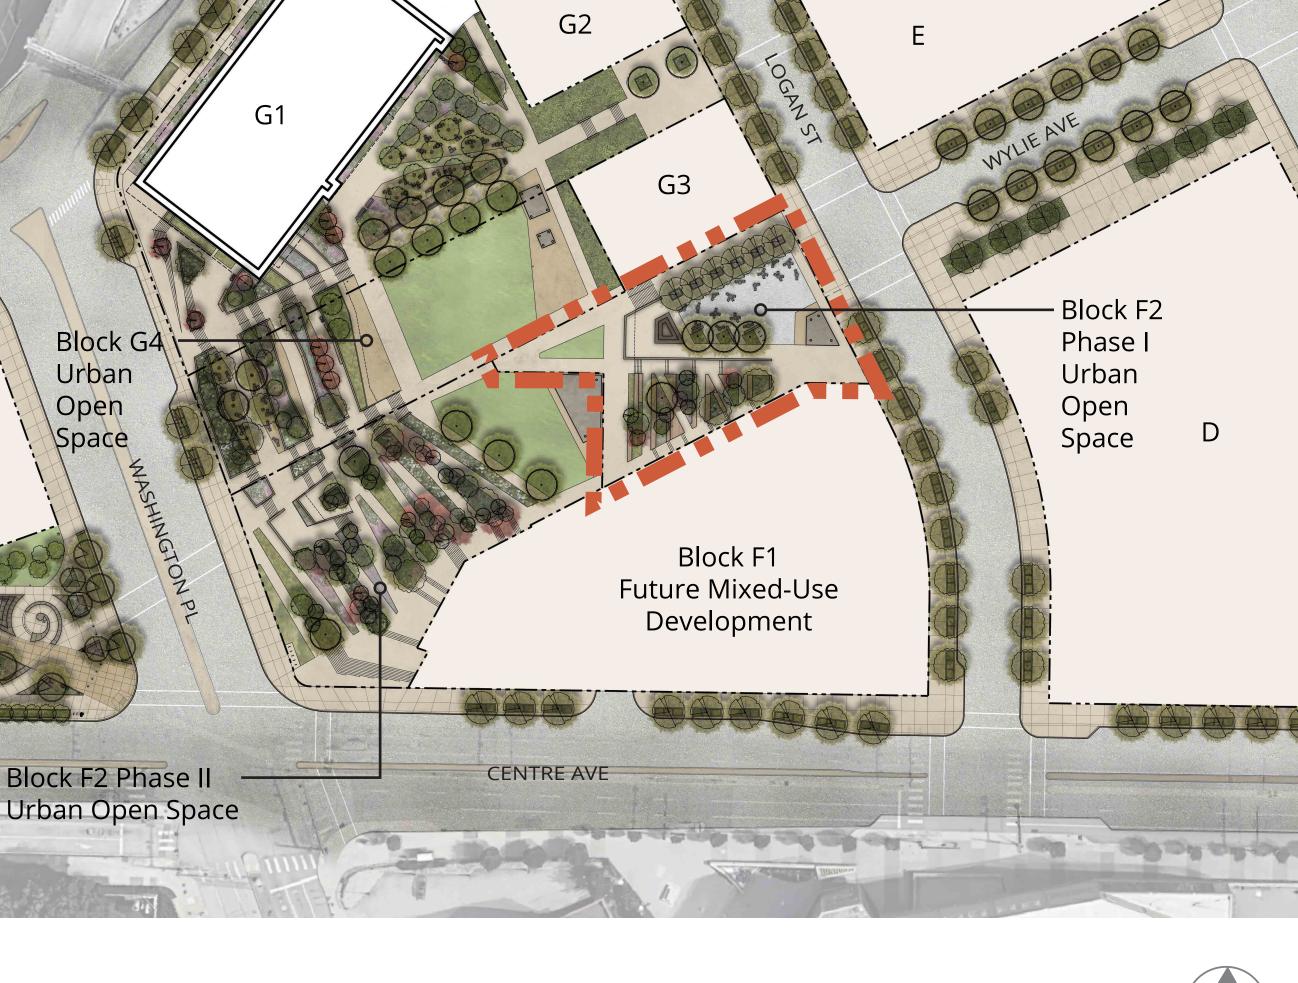

SECTION 2: PROPOSED DESIGN

## Urban Open Space Site Plan

#### PHASES I & II

SECTION 2: PROPOSED DESIGN

PERSPECTIVE VIEW LOOKING EAST ALONG THE WYLIE AVE CORRIDOR OF F2 UOS

۲.

#### PHASES I & II

Phase I: Urban Open Space

- Logan Street Plaza & Overlook to Mid-Block Event Lawn
- Moveable Seating for Outdoor Dining
- Informal Amphitheater
- Accessible Walkway from Logan Street to Mid-Block
  Event Lawn
- Terraced Gardens with Seating Alcoves

Phase II: Extension Of Urban Open Space

- Event Lawn Extension
- Shaded Pavilion
- Accessible Walkway from Mid-Block Event Lawn to Washington Place
- Terraced Gardens with Seating Alcoves
- Grand Staircase Along the Wylie Avenue Corridor
- Overlooks to Downtown