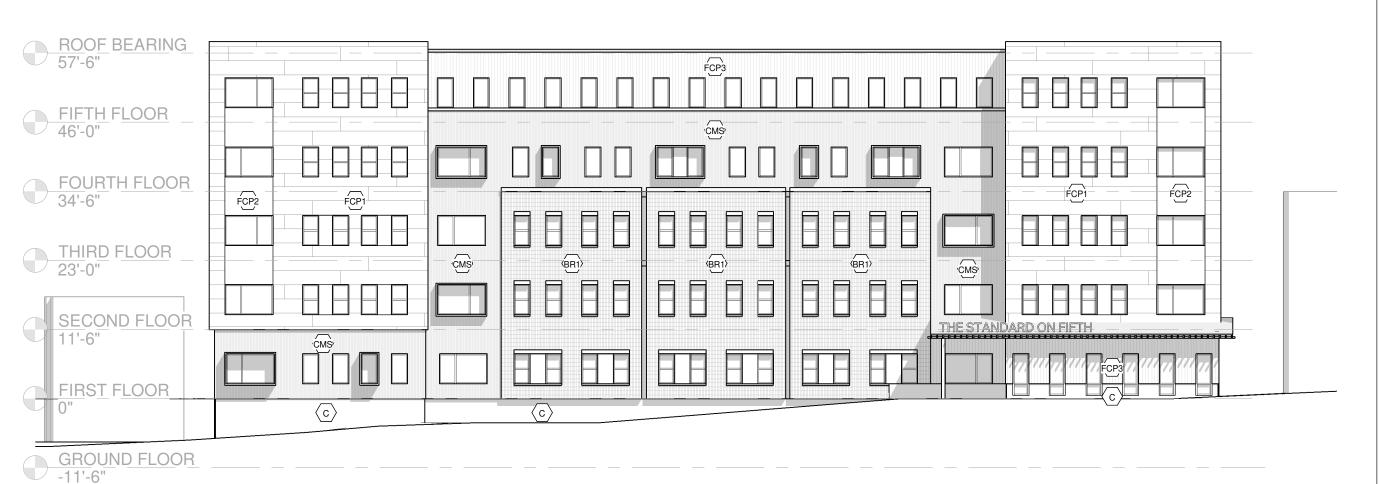

## THE STANDARD ON FIFTH PITTSBURGH, PA

| BR1  | Brick, Color 1                      |  |  |
|------|-------------------------------------|--|--|
| С    | Concrete                            |  |  |
| CMS  | Corrugated Metal<br>Siding, Color 1 |  |  |
| FCP1 | Fiber Cement<br>Panels, Color 1     |  |  |
| FCP2 | Fiber Cement<br>Panels, Color 2     |  |  |
| FCP3 | Fiber Cement<br>Panels, Color 3     |  |  |

FRONT ELEVATION (5TH AVENUE) 1/16" = 1'-0" A200 /

Rothschild Doyno

PHFA APPLICATION

JUNE 17, 2022

**ELEVATION** 

DRAWING