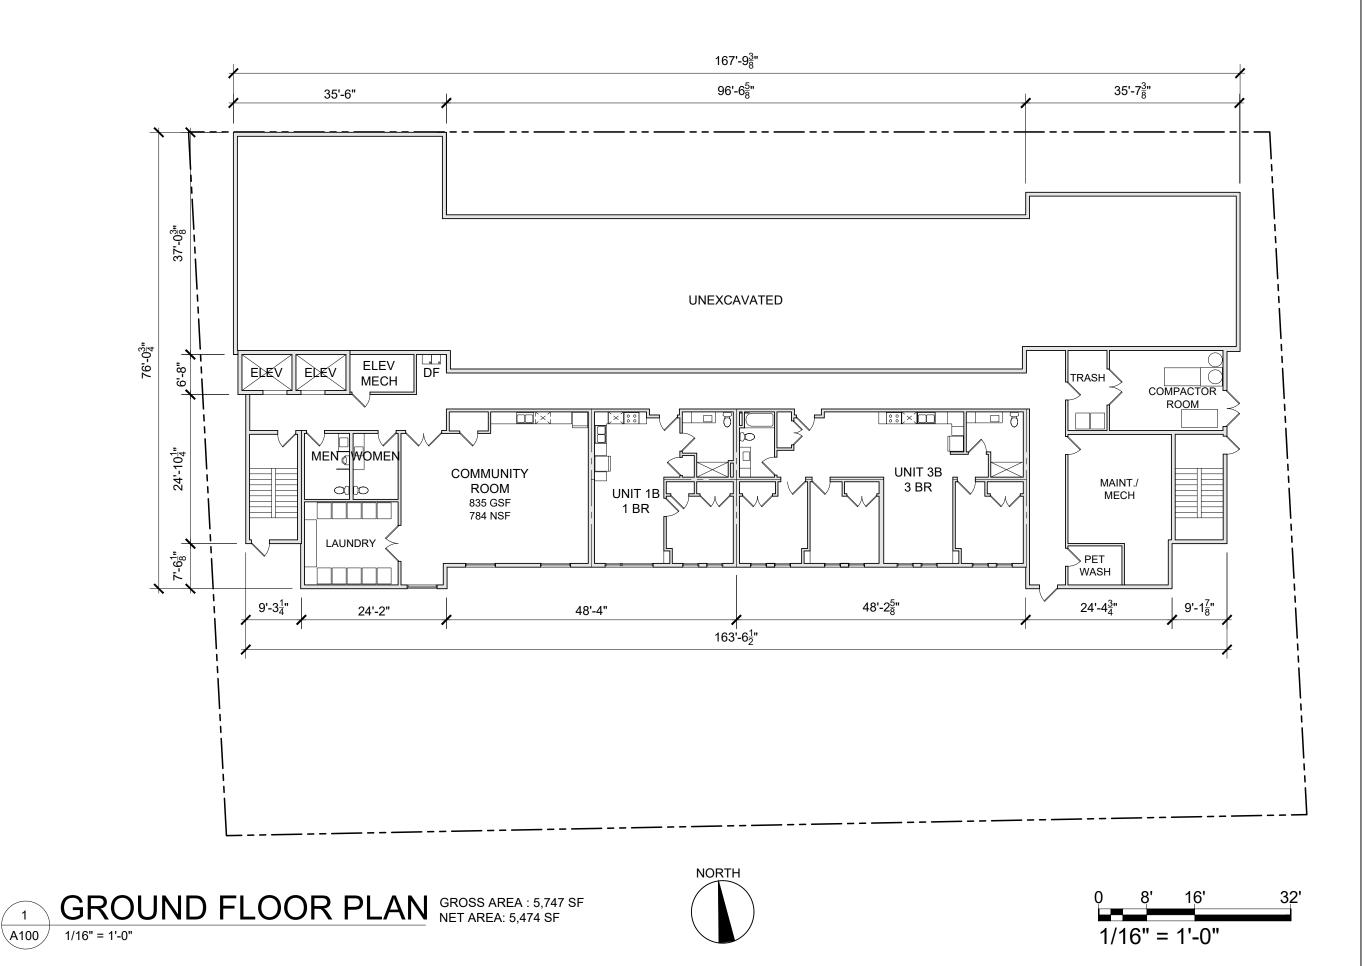

PITTSBURGH, PA

Rothschild
Doyno
ARCHITECTURE AND URBAN DESIGN

PHFA APPLICATION

JUNE 17, 2022

GROUND FLOOR PLAN

FIRST FLOOR PLAN GROSS AREA: 10,435 SF NET AREA: 10,115 SF A101 1/16" = 1'-0"

1/16" = 1'-0"