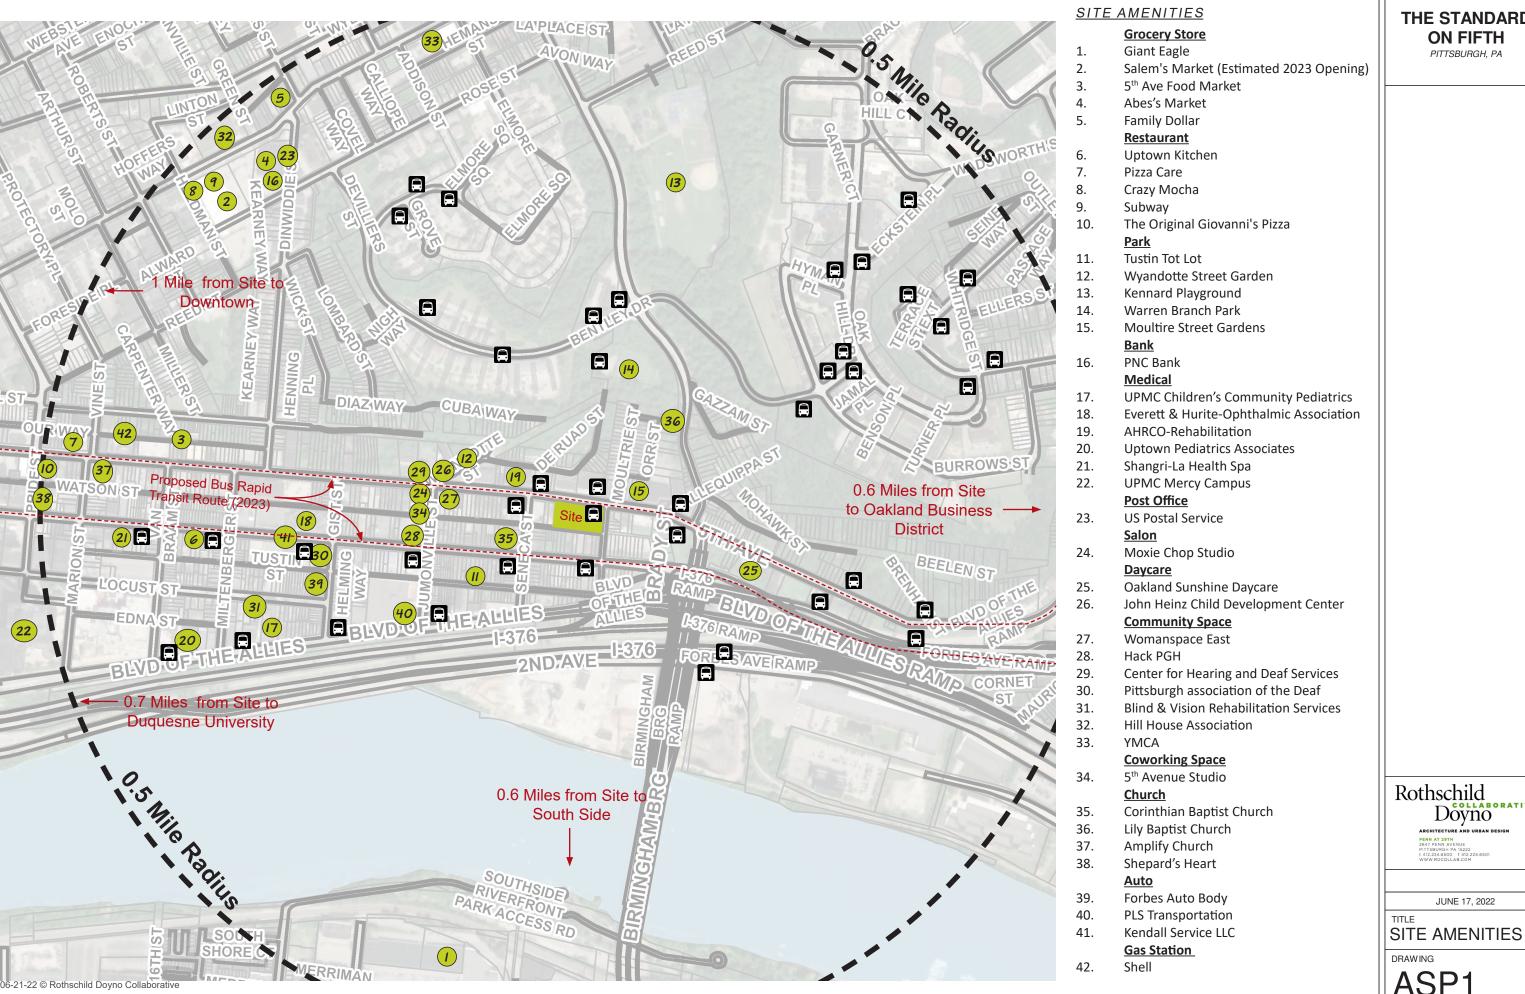

| 929     | 1,257   | 1,257   |           |            |              |
| Residential Net SF             | 38,740  |         |         |         |         |         |           |            |              |
| Residential Gross SF           | 41,594  |         |         |         |         |         |           |            |              |

THE STANDARD

ON FIFTH

PITTSBURGH, PA

**Building Information** 

Type IIIB Construction

Sprinklered Per NFPA 13R Use Group R-2

51 Units

5 Stories

Doyno

Rothschild

PHFA APPLICATION

JUNE 17, 2022

TITLE

**COVER SHEET** 

DRAWING

CS

## BIRDS EYE VIEW

1-28-22 © Rothschild Doyno Collaborative



## FRONTING ON FIFTH

BIRDS EYE VIEW

Aerial Image by Google Earth

## SITE PLAN

WITH GOOGLE OVERLAY



1-28-22 © Rothschild Doyno Collaborative



PITTSBURGH, PA

Rothschild Dovno

JUNE 17, 2022

DRAWING

ASP1





PITTSBURGH, PA

Rothschild
Doyno
ARCHITECTURE AND URBAN DESIGN

PHFA APPLICATION

JUNE 17, 2022

GROUND FLOOR PLAN



FIRST FLOOR PLAN GROSS AREA: 10,435 SF NET AREA: 10,115 SF A101 1/16" = 1'-0"

1/16" = 1'-0"

## THE STANDARD **ON FIFTH**

PITTSBURGH, PA

Rothschild
Doyno
ARCHITECTURE AND URBAN DESIGN

PHFA APPLICATION

JUNE 17, 2022

TITLE FIRST FLOOR PLAN



PITTSBURGH, PA

Rothschild Doyno

ARCHITECTURE AND URBAN DESIGN

PHFA APPLICATION

JUNE 17, 2022

TITLE SECOND FLOOR PLAN

1/16" = 1'-0"

A102

SECOND FLOOR PLAN GROSS AREA: 10,084 SF NET AREA: 9,778 SF

A102 1/16" = 1'-0"





PITTSBURGH, PA

Rothschild Doyno

ARCHITECTURE AND URBAN DESIGN

ARCHITECTURE AND URBAN DESI
PENN AT 29TH
2847 PENN AVENUE
PITTSBURGH PA