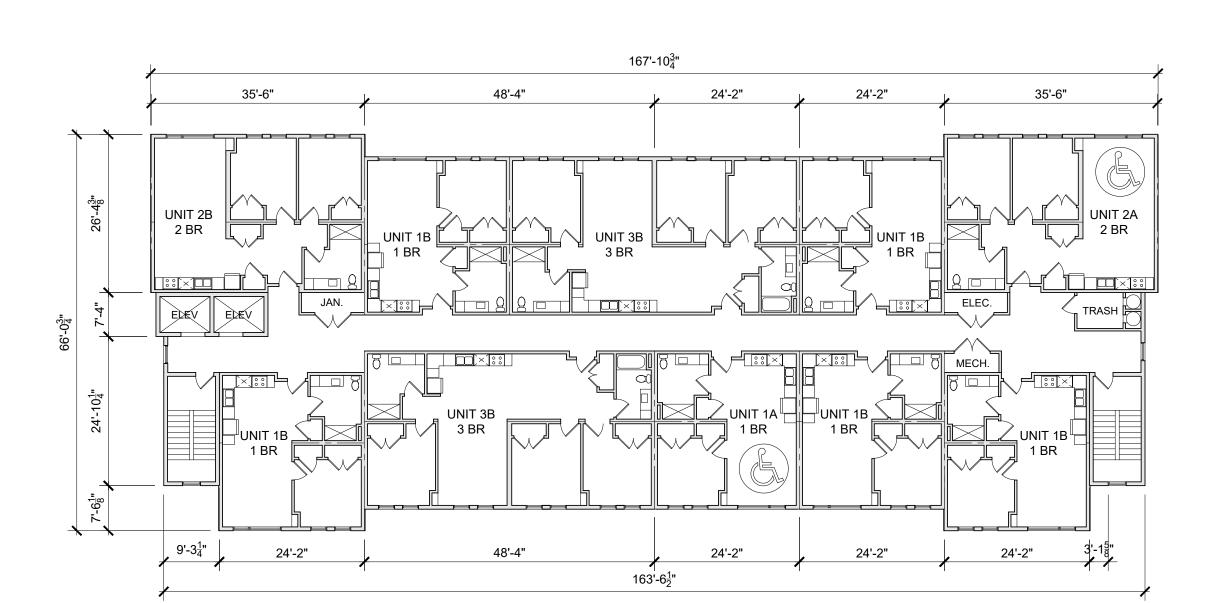

ARCHITECTURE AND URBAN DESIGN

PHFA APPLICATION

JUNE 17, 2022

TITLE SECOND FLOOR PLAN

1/16" = 1'-0"

A102

SECOND FLOOR PLAN GROSS AREA: 10,084 SF NET AREA: 9,778 SF

A102 1/16" = 1'-0"