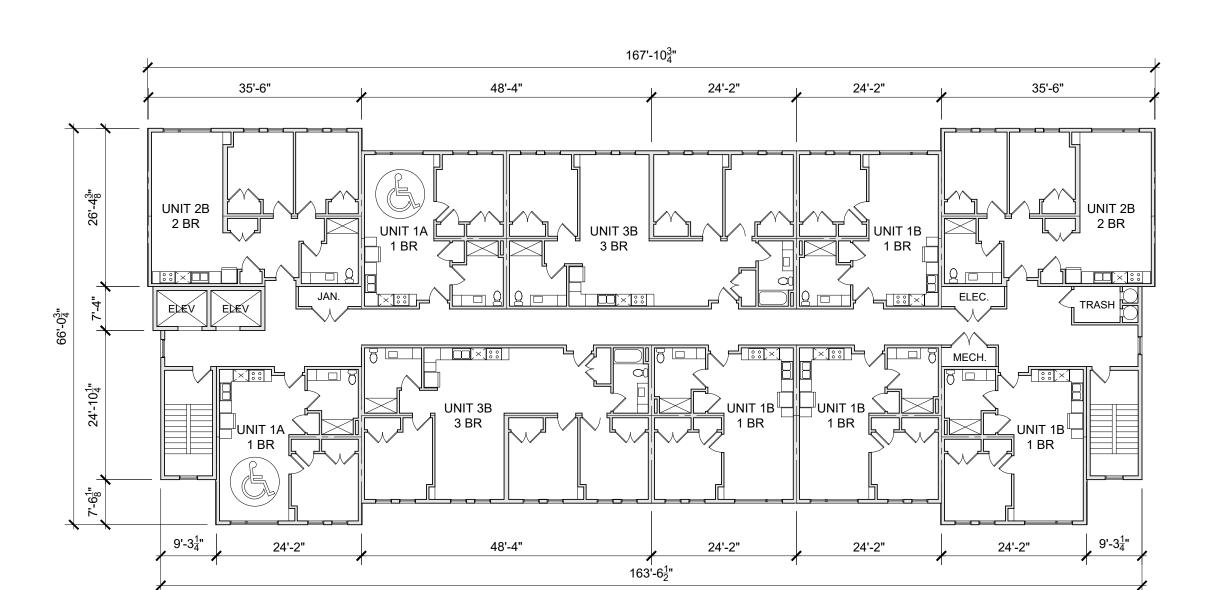

Rothschild Doyno

ARCHITECTURE AND URBAN DESIGN

ARCHITECTURE AND URBAN DESI PENN AT 29TH 2847 PENN AVENUE PITTSBURGH PA 15222

PHFA APPLICATION

JUNE 17, 2022

TITLE FIFTH FLOOR PLAN

DRAWING

1/16" = 1'-0"

A105

1 FIFTH FLOOR PLAN
A105 1/16" = 1'-0"

GROSS AREA : 10,084 SF NET AREA: 9,778 SF